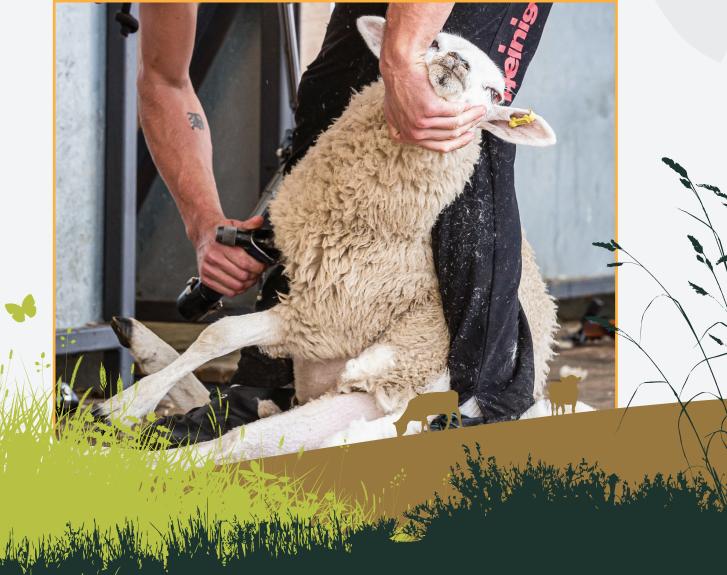

### SHEEP SHEARING COMPETITION

Chairs: Mrs Anna Griffin Vice-Chair: Mr Edward Goodfellow

Sponsored by Laurence Pierce Wool Merchants Ltd

The Sheep Shearing Competition takes place on Saturday 2<sup>nd</sup> September.